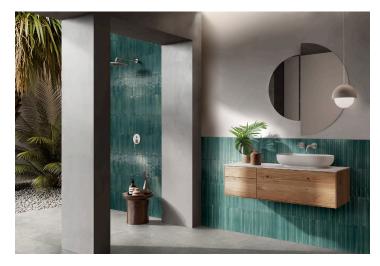

### shinings you like

The Look collection, inspired by **hand-glazed brick tiles**, has been expanded with **three new colors: Lino, Turchese and Verde**, plus the **3D Yubi structure**. The surfaces are covered with a thick glaze with drips, irregularities and color variations which enhance the handmade look.

### Look

Wall Look Lino 6x24 & Look Lino 3D Yubi Structure 6x24 Floor Ceppo Beige 90x180

**Wall** Look Turchese 6x24 & Look Turchese 3D Yubi Structure 6x24 **Floor** Stoneplay Cliff Grey 60x120