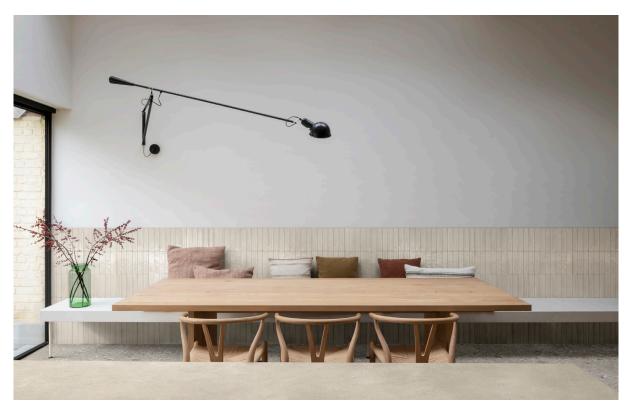

### shinings you like

The Look collection, inspired by **hand-glazed brick tiles**, has been expanded with **three new colors: Lino, Turchese and Verde**, plus the **3D Yubi structure**. The surfaces are covered with a thick glaze with drips, irregularities and color variations which enhance the handmade look.

The new **3D Yubi structure** visually divides the classic 6x24 size into three **rods with a soft ingot shape** with marks of fire and wear, further emphasising the handmade look.

### Look

Wall Look Lino 6x24 & Look Lino 3D Yubi Structure 6x24 Floor Ceppo Beige 90x180

**Wall** Look Turchese 6x24 & Look Turchese 3D Yubi Structure 6x24 **Floor** Stoneplay Cliff Grey 60x120