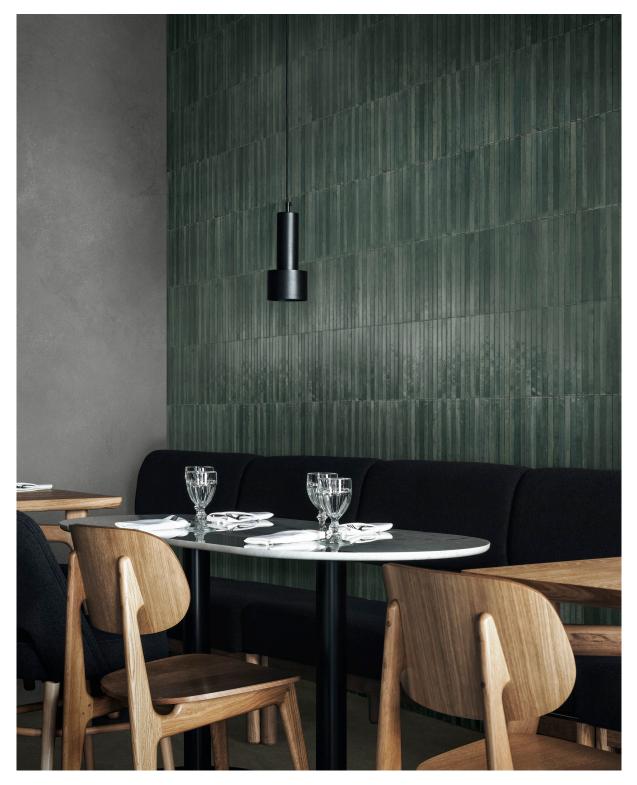

### shinings you like

The Look collection, inspired by **hand-glazed brick tiles**, has been expanded with **three new colors: Lino, Turchese and Verde**, plus the **3D Yubi structure**. The surfaces are covered with a thick glaze with drips, irregularities and color variations which enhance the handmade look.

The new **3D Yubi structure** visually divides the classic 6x24 size into three **rods with a soft ingot shape** with marks of fire and wear, further emphasising the handmade look.