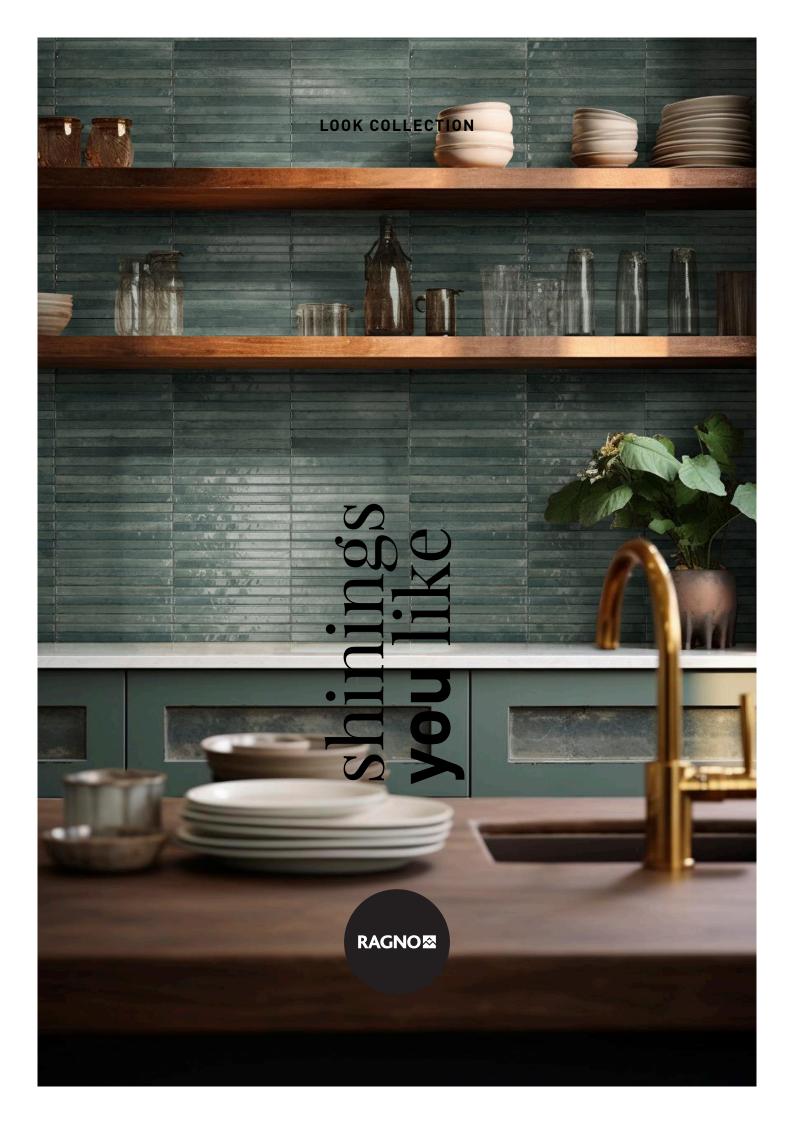

### shinings you like

The Look collection, inspired by **hand-glazed brick tiles**, has been expanded with **three new colors: Lino, Turchese and Verde**, plus the **3D Yubi structure**. The surfaces are covered with a thick glaze with drips, irregularities and color variations which enhance the handmade look.

The new **3D Yubi structure** visually divides the classic 6x24 size into three **rods with a soft ingot shape** with marks of fire and wear, further emphasising the handmade look.

### Look

Wall Look Lino 6x24 & Look Lino 3D Yubi Structure 6x24 Floor Ceppo Beige 90x180

**Wall** Look Turchese 6x24 & Look Turchese 3D Yubi Structure 6x24 **Floor** Stoneplay Cliff Grey 60x120